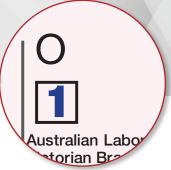

### **LARGE BALLOT PAPER:**

Just put Number 1 in
Box "O" for the
Australian Labor Party.

OR

Vote below the line by clearly numbering at least 5 boxes starting with the ALP candidates.