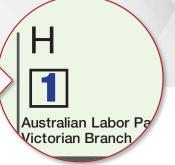

### **LARGE BALLOT PAPER:**

Just put Number 1 in Box "H" for the

Australian Labor Party.

OR

Vote below the line by clearly numbering at least 5 boxes starting with the ALP candidates.